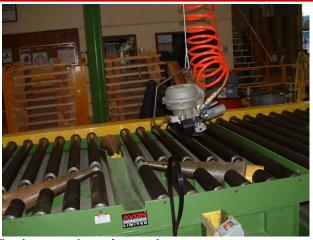

## IT COIL PACKAGING EQUIPMENT

## COIL BANDING SYSTEMS



**Automatic steel strapping** 



**Manual steel strapping** 

## **FEATURES**

- Manual steel or plastic strapping
- Semi-automatic steel or plastic strapping
- Automatic steel or plastic strapping
- Plastic strapping readily available from multiple sources
- Variable frequency conveyor drive for accurate positioning of coil
- Strapping heads available from Signode, Titan, Cyklop and Itipack
- Strapping joints are available with or without seals or welded
- Welded joint strapping heads are also available



Semi-automatic steel strapping



**Automatic plastic strapping**