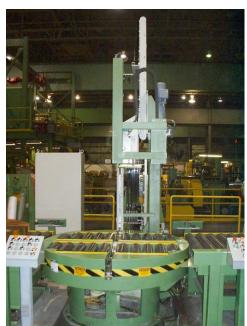

## COIL BANDING SYSTEMS

**Automatic steel strapping** 

**Manual steel strapping** 

Semi-automatic steel strapping

**Automatic plastic strapping**