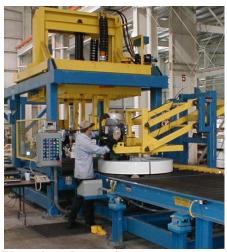

## IT COIL PACKAGING EQUIPMENT

## COIL BANDING SYSTEMS



**Automatic steel strapping** 



**Manual steel strapping** 

## **FEATURES**

- Manual steel or plastic strapping
- Semi-automatic steel or plastic strapping
- Automatic steel or plastic strapping
- Plastic strapping readily available from multiple sources
- Variable frequency conveyor drive for accurate positioning of coil
- Strapping heads available from Signode, Titan, Cyklop and Itipack
- Strapping joints are available with or without seals or welded
- Welded joint strapping heads are also available



Semi-automatic steel strapping



**Automatic plastic strapping**