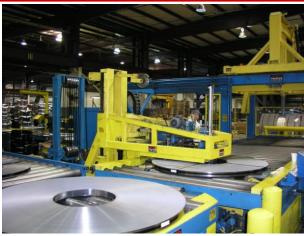

## COIL BANDING SYSTEMS

**Automatic steel strapping** 

**Manual steel strapping** 